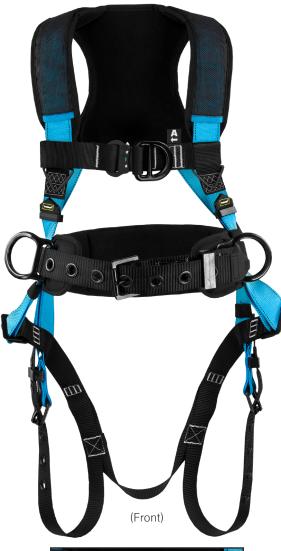

### Style #2161

- > Full Body Harness
- > ANSI Capacity: 130 310 lbs
- > OSHA Capacity: 420 lbs
- > ANSI Z359.11
- > 4 ultra-lightweight aluminum D-rings rated for at least 5,000 lbs / 22 kN
- > Five adjustments on chest, shoulders, and leg strap
- Ultra-lightweight aluminum grommet Adjustments on leg strap
- > Heavy duty tool belt
- > Back pad
- > Ultra-lightweight aluminum quick release chest connector
- Dual tool lanyard connection points for easy access
- > SRL independent web connector on back
- Integrated sewn-in back support system
- > Ultra-lightweight aluminum grommet adjustable belt
- > Shoulder pads
- > Sizes:
  - S M

L - XL

2XL - 3XL

(Ultra-Lightweight Aluminum Quick Release Chest Connector)

(Back Pad/D-Ring/SRL Connector)

(Dual Tool Lanyard Connection Points)

(Integrated Sewn-In Back Support System)

| Pa | ck | a | qi | nq |
|----|----|---|----|----|
|    |    |   |    |    |