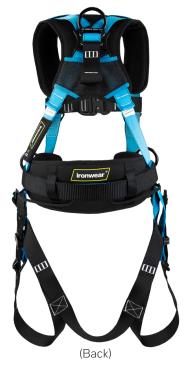

### Style #2161

- > Full Body Harness
- > ANSI Capacity: 130 310 lbs
- > OSHA Capacity: 420 lbs
- > ANSI Z359.11
- > 4 ultra-lightweight aluminum D-rings rated for at least 5,000 lbs / 22 kN
- > Five adjustments on chest, shoulders, and leg strap
- Ultra-lightweight aluminum grommet Adjustments on leg strap
- > Heavy duty tool belt
- > Back pad
- > Ultra-lightweight aluminum quick release chest connector
- Dual tool lanyard connection points for easy access
- > SRL independent web connector on back
- Integrated sewn-in back support system
- > Ultra-lightweight aluminum grommet adjustable belt
- > Shoulder pads
- > Sizes:
  - S M

L - XL

2XL - 3XL

(Ultra-Lightweight Aluminum Quick Release Chest Connector)

(Back Pad/D-Ring/SRL Connector)

(Dual Tool Lanyard Connection Points)

(Integrated Sewn-In Back Support System)

| Pa | ck | a | qi | nq |
|----|----|---|----|----|
|    |    |   |    |    |