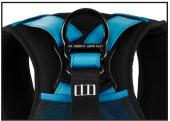

### Style #2161

- > Full Body Harness
- > ANSI Capacity: 130 310 lbs
- > OSHA Capacity: 420 lbs
- > ANSI Z359.11
- > 4 ultra-lightweight aluminum D-rings rated for at least 5,000 lbs / 22 kN
- > Five adjustments on chest, shoulders, and leg strap
- Ultra-lightweight aluminum grommet Adjustments on leg strap
- > Heavy duty tool belt
- > Back pad
- > Ultra-lightweight aluminum quick release chest connector
- Dual tool lanyard connection points for easy access
- > SRL independent web connector on back
- Integrated sewn-in back support system
- > Ultra-lightweight aluminum grommet adjustable belt
- > Shoulder pads
- > Sizes:
  - S M

L - XL

2XL - 3XL

(Ultra-Lightweight Aluminum Quick Release Chest Connector)

(Back Pad/D-Ring/SRL Connector)

(Dual Tool Lanyard Connection Points)

(Integrated Sewn-In Back Support System)

| Pa | ck | a | qi | nq |
|----|----|---|----|----|
|    |    |   |    |    |