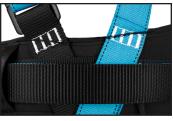

### Style #2161

- > Full Body Harness
- > ANSI Capacity: 130 310 lbs
- > OSHA Capacity: 420 lbs
- > ANSI Z359.11
- > 4 ultra-lightweight aluminum D-rings rated for at least 5,000 lbs / 22 kN
- > Five adjustments on chest, shoulders, and leg strap
- Ultra-lightweight aluminum grommet Adjustments on leg strap
- > Heavy duty tool belt
- > Back pad
- > Ultra-lightweight aluminum quick release chest connector
- Dual tool lanyard connection points for easy access
- > SRL independent web connector on back
- Integrated sewn-in back support system
- > Ultra-lightweight aluminum grommet adjustable belt
- > Shoulder pads
- > Sizes:
  - S M

L - XL

2XL - 3XL

(Ultra-Lightweight Aluminum Quick Release Chest Connector)

(Back Pad/D-Ring/SRL Connector)

(Dual Tool Lanyard Connection Points)

(Integrated Sewn-In Back Support System)

| Pa | ck | a | qi | nq |
|----|----|---|----|----|
|    |    |   |    |    |