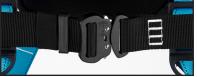

### Style #2161

- > Full Body Harness
- > ANSI Capacity: 130 310 lbs
- > OSHA Capacity: 420 lbs
- > ANSI Z359.11
- > 4 ultra-lightweight aluminum D-rings rated for at least 5,000 lbs / 22 kN
- > Five adjustments on chest, shoulders, and leg strap
- Ultra-lightweight aluminum grommet Adjustments on leg strap
- > Heavy duty tool belt
- > Back pad
- > Ultra-lightweight aluminum quick release chest connector
- Dual tool lanyard connection points for easy access
- > SRL independent web connector on back
- Integrated sewn-in back support system
- > Ultra-lightweight aluminum grommet adjustable belt
- > Shoulder pads
- > Sizes:
  - S M

L - XL

2XL - 3XL

(Ultra-Lightweight Aluminum Quick Release Chest Connector)

(Back Pad/D-Ring/SRL Connector)

(Dual Tool Lanyard Connection Points)

(Integrated Sewn-In Back Support System)

| Pa | ck | a | qi | nq |
|----|----|---|----|----|
|    |    |   |    |    |